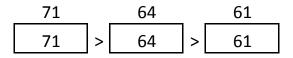

### 12). from smallest to biggest

See more worksheets at www.numbersheets.com Free for personal or classroom use