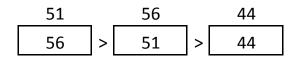

## Answers

1). from biggest to smallest

3). from biggest to smallest

5). from smallest to biggest

7). from biggest to smallest

9). from biggest to smallest

11). from biggest to smallest

**#**NumberSheets.com