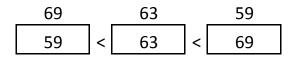

| Name: | Date: | Score: |
|-------|-------|--------|

# Put the followng numbers in order:

1). from biggest to smallest



3). from biggest to smallest



5). from smallest to biggest



7). from biggest to smallest



9). from biggest to smallest



11). from biggest to smallest



2). from smallest to biggest



4). from smallest to biggest



6). from smallest to biggest



8). from biggest to smallest



10). from smallest to biggest



12). from smallest to biggest



## Answers

1). from biggest to smallest



3). from biggest to smallest



5). from smallest to biggest



7). from biggest to smallest



9). from biggest to smallest



11). from biggest to smallest



**#**NumberSheets.com

2). from smallest to biggest



4). from smallest to biggest

6). from smallest to biggest

| 55 |   | 50 |   | 47 |
|----|---|----|---|----|
| 47 | < | 50 | < | 55 |

### 8). from biggest to smallest

| 76 | _ | 83 |   | 65 |
|----|---|----|---|----|
| 83 | > | 76 | > | 65 |

#### 10). from smallest to biggest



### 12). from smallest to biggest

See more worksheets at www.numbersheets.com Free for personal or classroom use