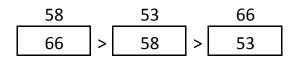

### 8). from biggest to smallest

| 76 | _ | 83 |   | 65 |
|----|---|----|---|----|
| 83 | > | 76 | > | 65 |